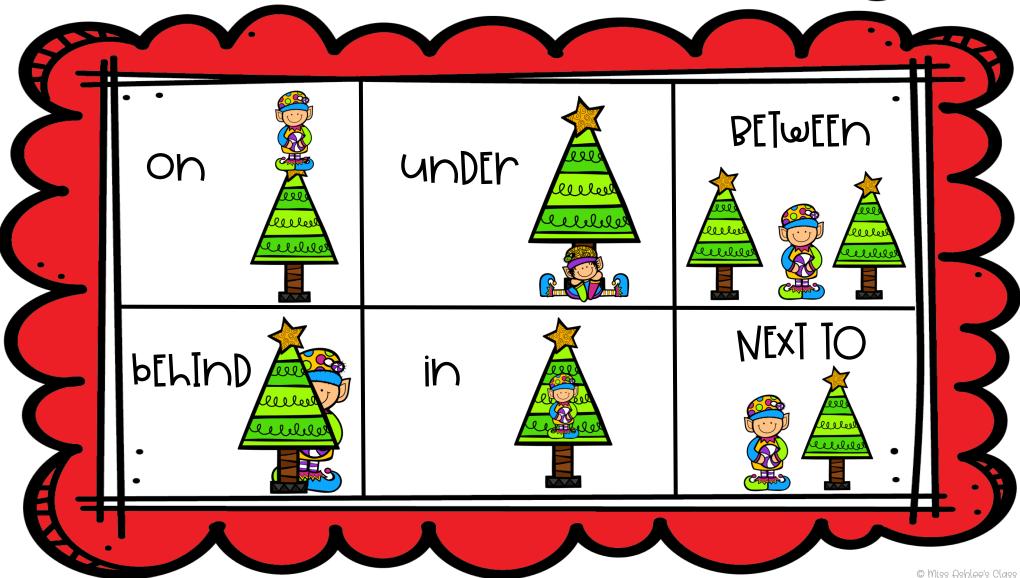

#### Where is the Elf? Positional Word Game Freebie

Thank you!
Thank you so much for the download! I hope you find this resource useful! I love hearing your feedback!